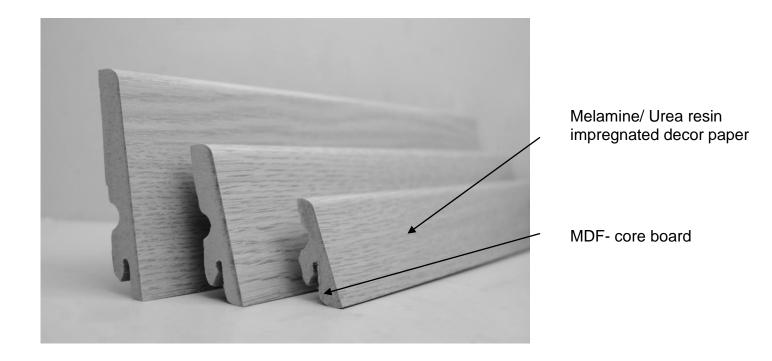

## **1. Product Information**

EGGER - foiled skirtings with MDF core board

## 2. General Requirements

| Characteristics            | Test<br>Method | Unit  | Skirtings                                     |                     |                |                    |
|----------------------------|----------------|-------|-----------------------------------------------|---------------------|----------------|--------------------|
| Surface                    |                |       | Melamine / Urea resin impregnated decor paper |                     |                |                    |
| Core board                 |                |       | MDF                                           |                     |                |                    |
| Dimension                  |                |       |                                               |                     |                |                    |
|                            |                |       | umoy<br>18.5 mm                               | uu 09<br>↓<br>17 mm | umo8           | um g'gl<br>ló,5 mm |
| Length x Width x<br>Height |                | mm    | 2400 x 18,5 x 40                              | 2400 x 17 x 60      | 2400 x 15 x 80 | 2400 x 16,5 x 16,5 |
| Skirtings per<br>box       |                |       |                                               |                     |                |                    |
| Number of pieces           |                | piece | 10                                            | 10                  | 5              | 12                 |
| Running meter<br>per box   |                |       |                                               |                     |                |                    |
| Skirtings in total         |                | meter | 24                                            | 24                  | 12             | 28,8               |
| Weight per<br>skirtings    |                |       |                                               |                     |                |                    |
| Approx.                    |                | kg    | 0,56                                          | 1,0                 | 1,50           | 0,30               |
| Weight per box             |                |       |                                               | <b>I</b>            | <u> </u>       |                    |
| Approx.                    |                | kg    | 5,65                                          | 10,08               | 7,55           | 3,6                |
|                            | 1              | 1     |                                               |                     | l              | 1                  |